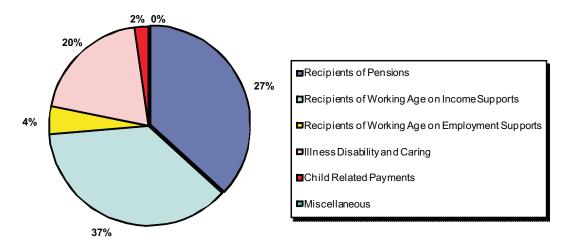

There are 1,469,202 people in receipt of Social Welfare payments. Of these, 36.9% are recipients of working age on Income supports, 36.8% recipients of Pensions, 19.5% recipients of Illness disability and Caring, 4.5% Recipients of working age on employments supports, 2.3% Child related payments and 0.01% miscellanous.

Source: Department of Social Protection

Table 5.3 Recipients of weekly Social Welfare payments by programme

Number

|                                                  | Numbe     |
|--------------------------------------------------|-----------|
| Programme                                        | 2012      |
| Recipients of Pensions                           | 540,208   |
| Recipients of Working Age on Income Supports     | 542,728   |
| Recipients of Working Age on Employment Supports | 65,642    |
| Illness Disability and Caring                    | 286,805   |
| Child Related Payments                           | 33,678    |
| Miscellaneous                                    | 141       |
| Total Recipients                                 | 1,469,202 |

# Proportion of recipients of weekly Social Welfare payments by programme, 2012

Table 5.4 Expenditure on Social Welfare by scheme

Scheme 2006 2007 2008 2009 2010 2011 2012 **Older People** 3,279.4 3,878.8 4,300.8 4,569.8 4,614.9 4,786.7 4,956.2 State Pension (Contributory) 1,580.9 2,755.0 3,118.0 3,367.7 3,451.5 3,622.8 3,800.5 857.6 79.1 92.1 108.2 132.4 State Pension (Transition) 105.0 146.5 State Pension (Non-contributory) 727.8 920.2 973.0 1,000.5 977.3 971.6 963.2 Pre-Retirement Allowance 113.1 124.5 117.7 77.9 59.9 46.1 96.6 Widows, Widowers and One Parent Families 2,141.2 2,299.3 2,502.0 2,608.2 2,570.6 2,541.5 2,511.0 Widow/Widower's (Contributory) Pension 1,094.9 1,205.0 1,299.4 1,353.4 1,335.6 1,337.9 1,342.2 Widow/Widower's (Non-contributory) Pension 103.7 19.9 17.6 21.3 19.3 18.2 17.7 Deserted Wife's Benefit 94.6 100.7 104.7 100.1 93.4 85.8 83.5 Deserted Wife's Allowance 10.5 6.6 6.0 5.0 4.2 3.5 6.9 1,067.6 1,088.9 One Parent Family Payment 834.6 1.057.8 962.4 1,121.3 1,110.4 Widowed Parent Grant (Contributory/Non-contributory) 4.3 6.1 6.0 6.9 **Child Related** 2,251.9 2,506.6 2,799.0 2,877.0 2,650.8 2,503.8 2,569.9 Maternity Benefit 180.8 257.9 315.9 331.3 323.9 309.2 303.2 0.5 Health and Safety Benefit 0.3 0.5 0.6 0.6 0.6 0.6 Adoptive Benefit 0.8 1.3 1.6 1.2 0.9 1.2 0.5 Guardian's Payment (Contributory) 10.8 8.8 9.6 14.4 11.5 11.5 11.5 Guardian's Payment (Non-contributory) 4.8 4.4 10.7 6.0 4.7 5.1 5.0 Child Benefit 2,056.3 2,233.0 2,455.8 2,495.3 2,213.5 2,076.3 2,047.0 Domiciliary Care Allowance 95.7 99.9 102.2 n/a n/a n/a 31.0 Back to Work Clothing and Footwear Allowance 65.7 35.0 School Meals Illness, Disability and Caring 2,433.2 2,855.3 3,301.3 3,504.7 3,469.5 3,351.3 3,253.1 Illness Benefit 627.6 755.1 852.3 919.7 942.8 875.6 773.2 606.5 Invalidity Pension 602.4 618.1 685.7 681.6 640.0 603.9 Carer's Benefit 16.7 26.9 33.7 30.2 26.3 24.5 24.5 Injury Benefit 16.1 17.2 19.3 18.1 17.9 16.5 15.8 Disablement Benefit 72.5 79.3 84.4 85.7 78.8 77.5 76.1 Death Benefit 7.0 7.6 8.0 8.2 7.8 8 7.8 738.4 901.1 1,052.7 1,142.8 1,109.6 1,089.2 1,087.5 Disability Allowance Medical Care 0.3 0.3 0.3 0.3 0.4 0.3 284.6 501.8 507.2 509.7 Carer's Allowance 361.3 450.3 502.5 50.5 73.4 98.2 128.1 130.4 136.4 Respite Care Grant 99.2 Blind Person's Pension 17.0 15.0 16.3 16.3 16.0 15.6 15.7 Partial Capacity Benefit 2.1