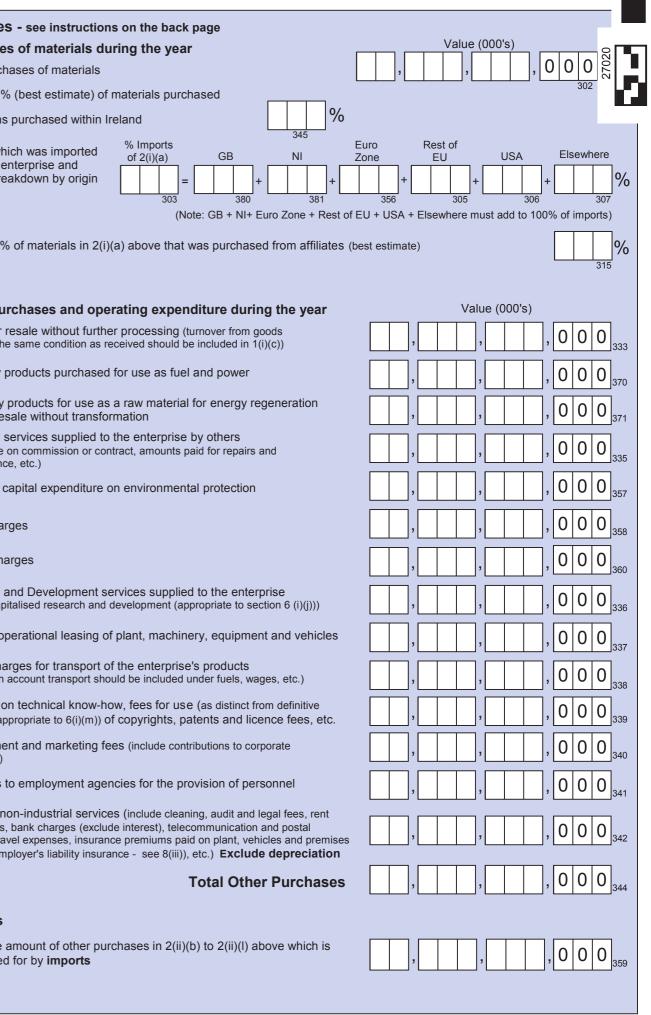

### **Question 2. Purchases**

The figures entered should relate to the actual costs of goods and services purchased (excluding VAT) and should be the amounts paid after deducting trade and quantity discounts given by suppliers and credit for returns (including containers).

If you think you may be double counting any purchases because of difficulty with apportioning based on our classification methods, please only include once under the heading you believe is most appropriate. Contact the CSO for assistance if necessary.

### Question 2(i)(a). Purchases of materials during the year

- Include: Raw materials, materials for repairs, small tools, materials purchased for the production of capital goods by your enterprise for your own use, packaging, office supplies, etc.
- Exclude: Fuel, power, services and goods purchased for resale without further processing (proper to question 2(ii)).

### Question 2(ii)(b). Purchases of fuel and power

Purchase of all energy products during the reference period should be included only if they are purchased to be used as fuel. Energy products purchased as a raw material or for resale without transformation should be excluded from this question but included in 2(i)(a) and 2(ii)(a).