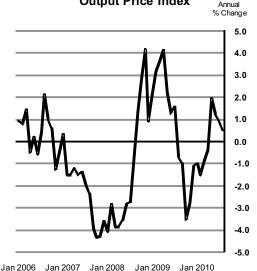

## **Annual Manufacturing Prices up 0.5% in August**

Monthly factory gate prices increased by 0.2% in August 2010. This compares to an increase of 0.6% recorded for August 2009. As a result, the annual percentage change showed an increase of 0.5% in August 2010, compared with an annual increase of 0.9% in July 2010. See graph across and Table 1.