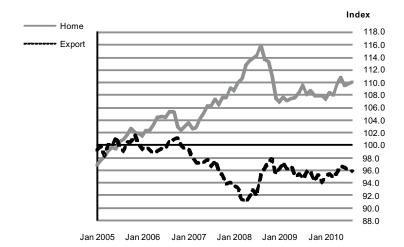

In the month, the price index for export sales increased by 0.1% while the index for home sales increased by 0.3%. In the year there was an increase in the price index for export sales of 0.2% (this can be influenced by currency fluctuations) and an increase of 1.8% in respect of the price index for home sales. See Table 2 and graph on page 7.