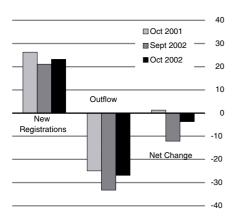

## **Live Register Flows**

'000

## Outflows exceed new registrations

|         | New<br>Registrations | Outflow (derived) | Net<br>Change |
|---------|----------------------|-------------------|---------------|
| Males   | 13,201               | 14,661            | - 1,460       |
| Females | 9,959                | 12,225            | - 2,266       |
| Total   | 23,160               | 26,886            | - 3,726       |

A total of 23,160 persons joined the Live Register in October 2002. With 26,886 persons leaving the Register there is a net decrease of 3,726 persons in the month.

Other features of the flows on and off the Register include:

- ◆ The average weekly decrease of 932 in the Live Register was comprised of 567 females and 365 males. *See tables 8 and 9.*
- ♦ In the month there were weekly averages of 5,790 new claimants joining the Register and 6,722 persons leaving. *See table 8*