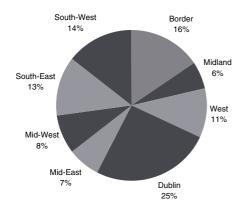

### Live Register by Regional Authority

For more information contact Michael Quinlan at 021-4535301, Noel Ryan at 021-4535491 or Kieran O'Shea at 021-4535488.

| _                        | October<br>2002 | Monthly<br>Change | Annual<br>Change |  |  |
|--------------------------|-----------------|-------------------|------------------|--|--|
| Border, Midland and West | 50,491          | - 1,555           | + 2,265          |  |  |
| Border                   | 24,473          | - 943             | + 377            |  |  |
| Midland                  | 9,354           | - 264             | + 811            |  |  |
| West                     | 16,664          | - 348             | + 1,077          |  |  |
| Eastern and Southern     | 107,215         | - 2,171           | + 13,606         |  |  |
| Dublin                   | 40,212          | - 1,266           | + 6,915          |  |  |
| Mid-East                 | 10,846          | - 93              | + 1,757          |  |  |
| Mid-West                 | 13,346          | - 271             | + 1,551          |  |  |
| South-East               | 20,090          | - 347             | + 1,888          |  |  |
| South-West               | 22,721          | - 194             | + 1,495          |  |  |
| Total                    | 157,706         | - 3,726           | + 15,871         |  |  |

# Monthly decreases in all regions

The monthly decrease of 3,726 persons on the Live Register reflected decreases in all regions. The largest monthly decreases were in the Border (-3.7%) and Dublin (-3.1%) regions while the lowest decreases occurred in the South-West (-0.8%) and the Mid-East (-0.9%).

Other area features include:

- ♦ The number of males decreased in all regions except the Mid-East where a very slight increase occurred. The largest decrease was in the Border region (-3.0%).
- ♦ The number of females decreased in all regions. The largest decrease was in the Border (-4.8%) while the lowest decrease was in the South-West (-1.4%).
- ♦ There were decreases in all counties with the exception of Meath, Wicklow, Kilkenny and Kerry where monthly increases were recorded. Carlow (-5.9%) had the largest percentage decrease while the largest monthly increase occurred in Kerry (+7.5%). See tables 4 and 6.